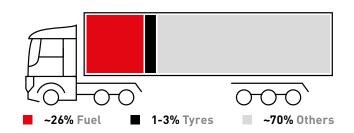

#### Fuel represents one of the largest costs to fleets:

Fleets spend up to 20 times more on fuel than on tyres. Tyres, however, can have a significant impact on the fuel spend as they impact the vehicle's energy consumption through their rolling resistance.