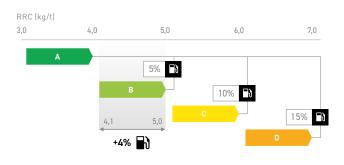

#### One label grade improvement can save 5% fuel

Relationship between tyre RRC grade and vehicle fuel consumption. Results based on VECTO's long haul cycle for default tractor/trailer combination.

Tyres are labelled based on their rolling resistance coefficient or RRC (expressed in kg/t).

An improvement of 1 full label grade (1 kg/t) will generate fuel savings up to 5% when comparing new tyres.

The fuel savings you can generate with an optimal tyre policy by far outweigh any potential increase in your tyre budget. This makes tyre selection probably your easiest and quickest way to save costs and reduce CO<sub>2</sub> emissions.