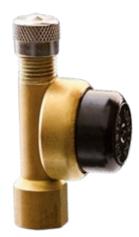

#### A TYRE PRESSURE MONITORING SYSTEM TO KEEP FLEETS MOVING

### tirematics

#### With Tirematics we go a step further with pro-active tyre maintenance through an automated inspection system.

It connects your tyres with the responsible maintenance provider, which allows him to take measures before real problems arise. Bridgestone's innovative Tirematics sensor and gate solution provides a proven cost effective way to track tyre pressures across the fleet bringing multiple economic benefits.

Proactive alerts and maintenance reports allow the fleet and service provider to efficiently keep the fleet running at its optimal level.

Tirematics is a practical, fleet oriented, solution with great impact on tyre performance, fuel economy and breakdown prevention.