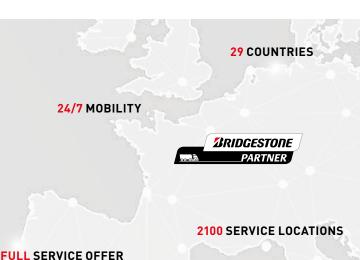

#### OUR SERVICE PARTNERS KEEPING YOU ON THE ROAD

Maintaining your vehicles according to defined policies and to the highest quality standards.

When a tyre breakdown on the road occurs **Service Europe** is always there to help you in your local language anywhere in Europe, 24/7. Minimal vehicle downtime, efficient follow-up and transparent pricing all help to reduce your risk.

More than 90 Bandag retread specialists represented in all European countries are ready to take care of your casings assets and to multiply the life of your tyres.