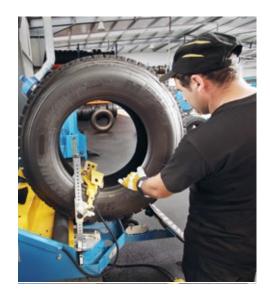

#### **In-Service Tyre Inspection**

Checking the pressure, tread depth and condition of the tyres on your vehicles to assess product and maintenance performance.

#### **Out-of-Service Tyre Inspection**

Much can be learned by inspecting removed tyres. By understanding the causes of recurring damages to your tyres, we can identify appropriate countermeasures.