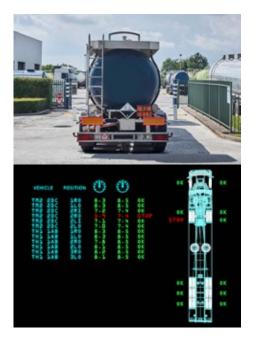

#### **In-Service Tyre Inspection**

Checking the pressure, tread depth and condition of the tyres on your vehicles to assess product and maintenance performance.

#### **Out-of-Service Tyre Inspection**

Much can be learned by inspecting removed tyres. By understanding the causes of recurring damages to your tyres, we can identify appropriate countermeasures.

#### **Tyre Performance Monitoring**

Live performance testing of tyres to factually evaluate and demonstrate the highest performance and lowest Cost Per Km.