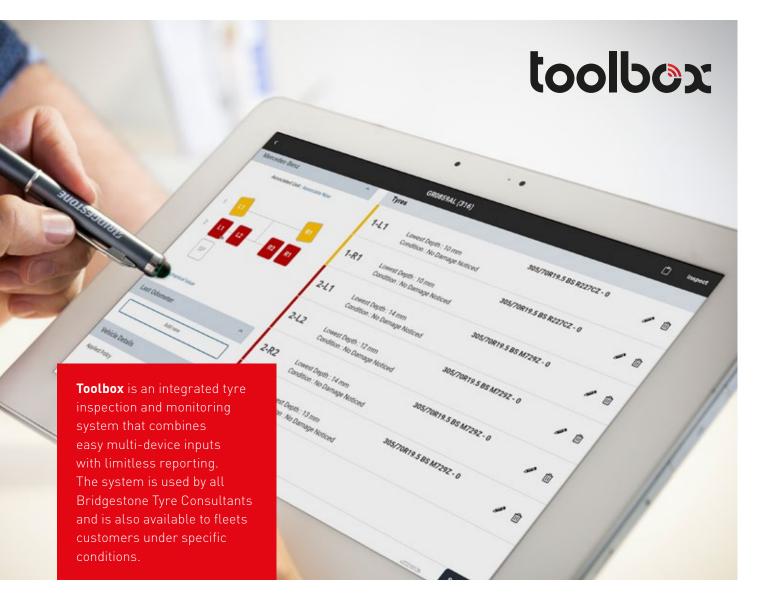

#### As part of the MONITOR activities, Bridgestone Tyre Consultants:

- Establish a detailed profile of your fleet and its specific requirements.
- Perform periodic sample tyre inspections which result in clear and user-friendly reporting.
- Identify potential savings areas and recommend improvements.

#### **3 DIFFERENT ANALYSES PROVIDING YOU FULL INSIGHT**

#### **In-Service Tyre Inspection**

Checking the pressure, tread depth and condition of the tyres on your vehicles to assess product and maintenance performance.

#### **Out-of-Service Tyre Inspection**

Much can be learned by inspecting removed tyres. By understanding the causes of recurring damages to your tyres, we can identify appropriate countermeasures.

#### **Tyre Performance Monitoring**

Live performance testing of tyres to factually evaluate and demonstrate the highest performance and lowest Cost Per Km.